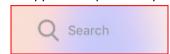

## Instructions for creating an AppleID

You must create or put an AppleID on the GCS issued iPad to be able to download and use apps.

1. Locate the App store on the iPad

a.

a.

a.

- b. Tap the App Store
- 2. When the App Store opens Tap on <Seach and the magnifying glass> in the Lower Right hand corner