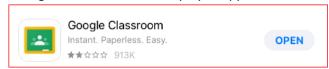

- 3. Tap the search bar type in Google Classroom
- 4. Look for Google Classroom in the displayed apps

- b. Tap <Get> by Google Classroom (pictue above says Open, but yours should say Get)
- 5. The Sign In pop up appears (like screen below)