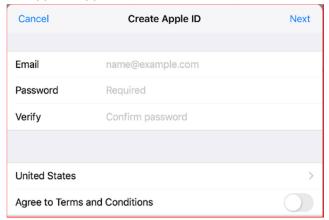

- a.b. Tap on < Create New Apple ID>
- 6. The Create AppleID appears (like screen below)

- b. Email: Enter the email address you want to use for your AppleID
  - i. You MUST use a valid email address that you can get email for.
  - ii. You CAN'T use your child's school email address
- c. Password: Create a password
- d. Verify: Enter the same password you entered in the Password box
- e. Leave United States as it is
- f. Tap the slider by Agree to Terms and Conditions button will turn green
- g. Tap <Next>