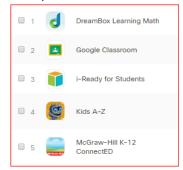

st Name: Enter your first name

c. Last Name: Enter your last name

d. Birthday: Enter your birthday

e. Question 1: Select a question from the drop down box

f. Answer 1: Enter your answer for Question 1

g. Question2: Select a question from the drop down box

h. Answer 2: Enter your answer for Question 2

i. Question3: Select a question from the drop down box

j. Answer 3: Enter your answer for Question 3

k. Tap <Next>

8. Apple will now send you a verifcation email to the email address you entered as your AppleID



- a.
- b. Retreive the email that was sent to you and enter the code from the email
- c. Code: Enter code from the email
- d. Tap <Verify>
- 9. Now your app should downlad.
- 10. Remember your AppleID password to install additional apps.
- 11. Apps you may want to install



a.