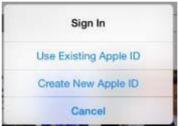

- 3. Tap the search bar type in Google Classroom
- 4. Look for Google Classroom in the displayed apps

- b. Tap <Get> by Google Classroom (pictue above says Open, but yours should say Get)
- 5. The Sign In pop up appears (like screen below)

- a.b. Tap on < Create New Apple ID>
- 6. The Create AppleID appears (like screen below)

- b. Email: Enter the email address you want to use for your AppleID
  - i. You MUST use a valid email address that you can get email for.
  - ii. You CAN'T use your child's school email address
- c. Password: Create a password
- d. Verify: Enter the same password you entered in the Password box
- e. Leave United States as it is
- f. Tap the slider by Agree to Terms and Conditions button will turn green
- g. Tap <Next>