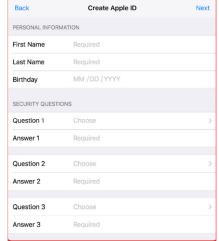

a.

7. The next screen is where you setup some security questions to retrieve your password if you forget it.

a.

b. First Name: Enter your first name

c. Last Name: Enter your last name

d. Birthday: Enter your birthday

e. Question 1: Select a question from the drop down box

f. Answer 1: Enter your answer for Question 1

g. Question2: Select a question from the drop down box

h. Answer 2: Enter your answer for Question 2

i. Question3: Select a question from the drop down box

j. Answer 3: Enter your answer for Question 3

k. Tap <Next>

8. Apple will now send you a verifcation email to the email address you entered as your AppleID

- a.
- b. Retreive the email that was sent to you and enter the code from the email
- c. Code: Enter code from the email
- d. Tap <Verify>
- 9. Now your app should downlad.
- 10. Remember your AppleID password to install additional apps.
- 11. Apps you may want to install