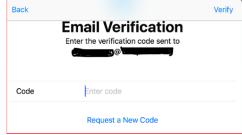

j. Answer 3: Enter your answer for Question 3

k. Tap <Next>

8. Apple will now send you a verifcation email to the email address you entered as your AppleID

- a.
- b. Retreive the email that was sent to you and enter the code from the email
- c. Code: Enter code from the email
- d. Tap <Verify>
- 9. Now your app should downlad.
- 10. Remember your AppleID password to install additional apps.
- 11. Apps you may want to install